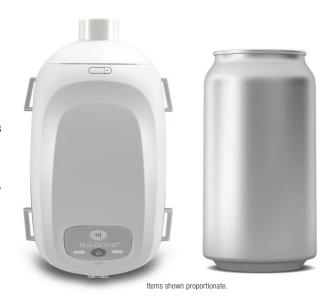

# Small size, big features for therapy anywhere.

Transcend's fully-featured therapy devices are small, lightweight and portable. They are perfect for packing into a suitcase or taking up minimal space on the night stand.