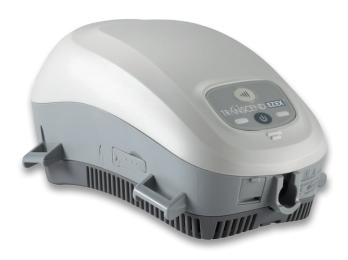

- Transcend Auto™ with expiratory relief
- Transcend EZEX™ CPAP with expiratory relief
- Transcend® CPAP
- TranSync™ wireless therapy monitoring