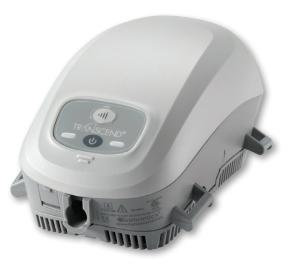

## Identical in size, each Transcend device is designed to fit your active lifestyle.

# Small size, big features for therapy anywhere.

Transcend's fully-featured therapy devices are small, lightweight and portable. They are perfect for packing into a suitcase or taking up minimal space on the night stand.