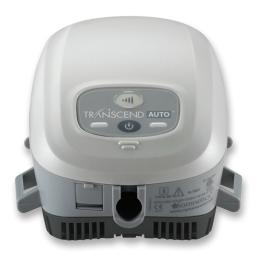

### **Transcend AUTO**™

Transcend Auto is a fully-featured APAP that continually monitors your breathing to adapt to your changing therapy needs. Transcend EZEX technology provides pressure relief on exhalation for more breathing comfort.